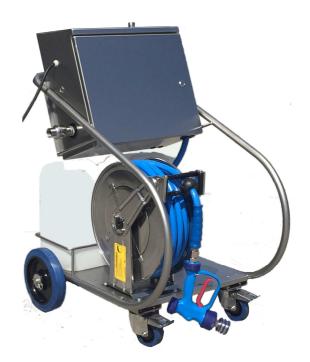

## Included in the standard Rhinojet mobile:

- **Grundfos** stainless steel booster pump.
- Click & Clean selector valve.
- Air pressure regulation kit.
- Yellow & blue chemical suction kits.
- Dosing regulator kit.
- Stainless steel Heavy duty trolley with big wheels, 2 rotatable with brake.
- Storage for 2 x 25L container.
- 20 meter Foodflex hose.
- Stainless steel self-retracting heavy duty hose reel.
- Spray gun with trigger.
- Triple click nozzle.